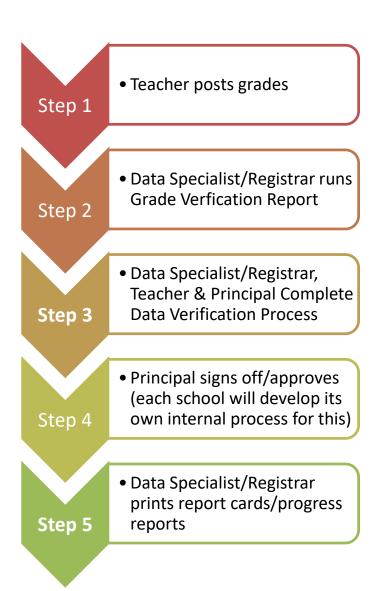

# **Richmond County School System**

2019-2020 Recommended Timeline for Posting Grades in Infinite Campus

Please note that each posting window provides several days prior to distribution of the progress report/report card and a small number of days following that distribution for revisions and/or corrections. Each principal (or designee) is encouraged to establish a school level timeline for posting grades, verification of grades, and printing of reports to meet the established distribution dates.

### **Progress Reports**

## **Report Cards**